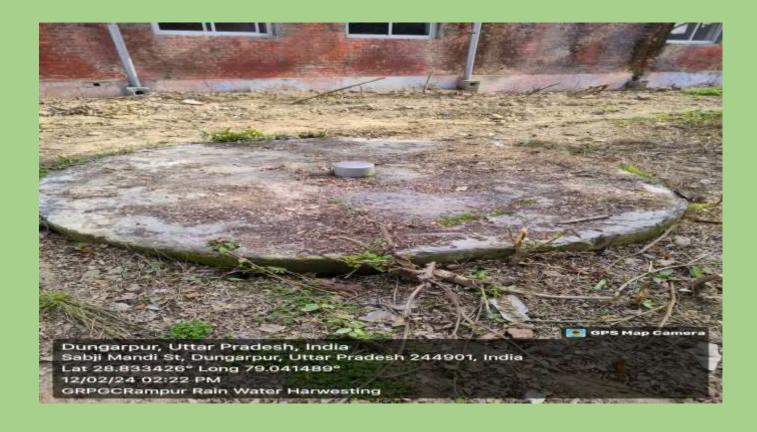

# GOVT. RAZA POST GRADUATE COLLEGE, RAMPUR

Re-Accredited 'B' by NAAC (3<sup>rd</sup> Cycle) Affiliated by M.J.P Rohilkhand University, Bareilly *Eco-Magnetic Club* 

# WATER CONSERVATION RAIN WATER HARVESTING